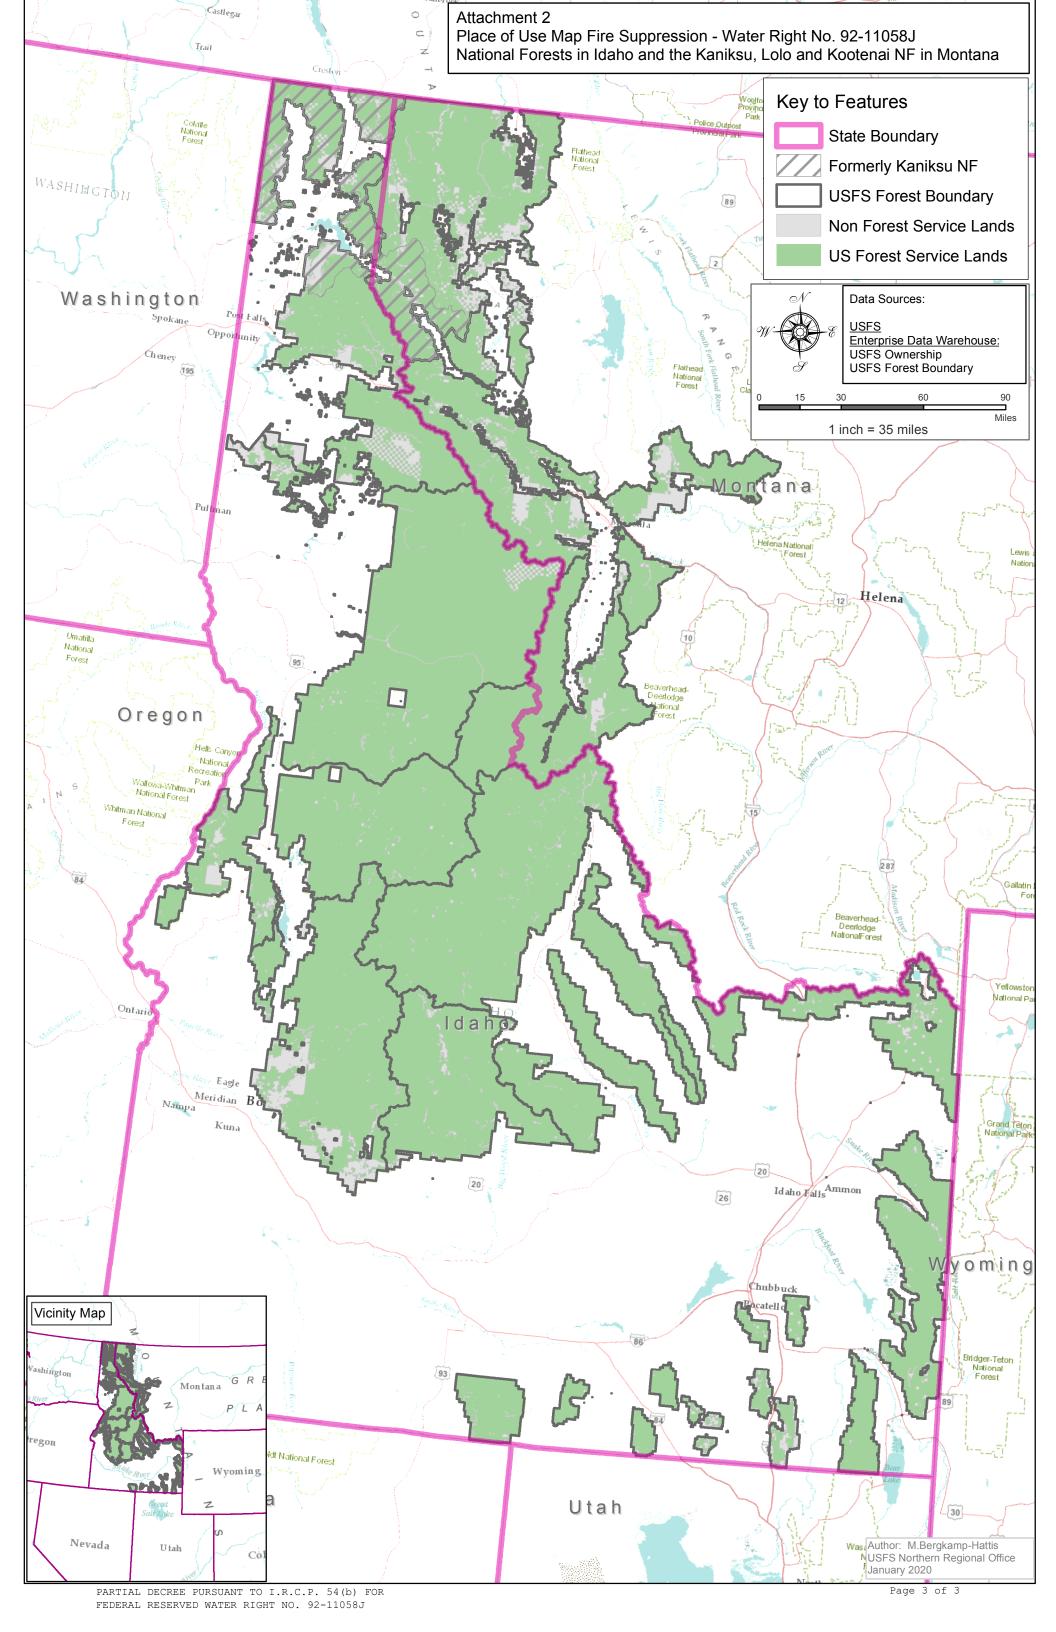

Administrative-Fire Suppression 01/01 - 12/31

PLACE OF USE: National Forests in Idaho and the Kaniksu, Lolo and Kootenai National Forests in

Montana.

See Attachment 2.

OTHER PROVISIONS NECESSARY FOR DEFINITON OR ADMINISTRATION OF THIS WATER RIGHT: